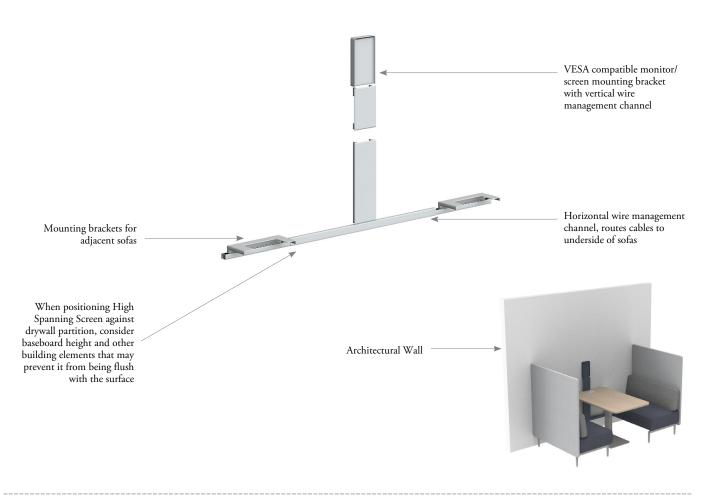

# banqs digital share wall mount integration kit overview

Banqs Digital Share Wall Mount Integration Kit is used to create a booth setting up against a building partition that requires full wire management with a TV/monitor mount.

### **FEATURES**

- $\bullet$   $\:$  Sized specifically to provide ergonomic access to 30" deep Banqs Table with Flat Base
- Supports TV/monitor up to 28" (diagonal measure)
- Coordinating painted finish on metal channels and brackets
- Includes all hardware to connect to perpendicular sofas

#### NOTES

- Wall fasteners to be supplied by others
- TV/monitor mounting bracket is VESA complaint (with 75 x 75mm/100 x 100mm hole pattern)
- TV/monitor not included

| PRODUCT OPTIC | ONS |
|---------------|-----|
|---------------|-----|