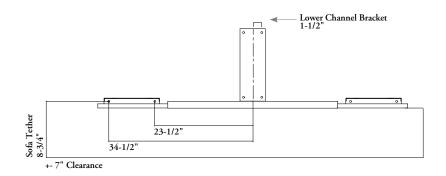

## banqs digital share wall mount integration kit dimensions & material requirements

| 25 lbs |
|--------|
|        |
| 20 lbs |
|        |

### **FEATURES**

- Sized specifically to provide ergonomic access to 30" deep Banqs Table with Flat Base
- Coordinating painted finish on metal channels and brackets
- Includes all hardware to connect to perpendicular sofas

### NOTES

Wall fasteners to be supplied by others

PRODUCT OPTIONS

• Does not include TV/monitor mounting bracket

N B A X Banqs Wire Management Kit for Table with Power Pill at Architectural Wall

| Paint Finish      |  |  |
|-------------------|--|--|
| Foundation        |  |  |
| Mica              |  |  |
| Accent            |  |  |
|                   |  |  |
|                   |  |  |
|                   |  |  |
|                   |  |  |
| SAMPLE ORDER CODE |  |  |
| NBAX 24           |  |  |
|                   |  |  |
|                   |  |  |
| PRICING           |  |  |
|                   |  |  |
| 1101              |  |  |