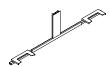

### **FEATURES**

- Sized specifically to provide ergonomic access to 30" deep Banqs Table with Flat Base
- Coordinating painted finish on metal channels and brackets
- Includes all hardware to connect to perpendicular sofas

### NOTES

Wall fasteners to be supplied by others

PRODUCT OPTIONS

• Does not include TV/monitor mounting bracket

N B A X Banqs Wire Management Kit for Table with Power Pill at Architectural Wall

| Paint Finish      |  |  |
|-------------------|--|--|
| Foundation        |  |  |
| Mica              |  |  |
| Accent            |  |  |
|                   |  |  |
|                   |  |  |
|                   |  |  |
|                   |  |  |
| SAMPLE ORDER CODE |  |  |
| NBAX 24           |  |  |
|                   |  |  |
|                   |  |  |
| PRICING           |  |  |
|                   |  |  |
| 1101              |  |  |