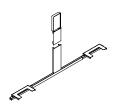

## N B A Y Banqs Digital Share Wall Mount Integration Kit

### **FEATURES**

- $\bullet$   $\:$  Sized specifically to provide ergonomic access to 30" deep Banqs Table with Flat Base
- Supports TV/monitor up to 28" (diagonal measure)
- Coordinating painted finish on metal channels and brackets
- Includes all hardware to connect to perpendicular sofas

#### NOTES

- Wall fasteners to be supplied by others
- TV/monitor mounting bracket is VESA complaint (with 75 x 75mm/100 x 100mm hole pattern)
- TV/monitor not included

| PRODUCT OPTIC | ONS |
|---------------|-----|
|---------------|-----|

| Paint Finish               |  |  |
|----------------------------|--|--|
| Foundation                 |  |  |
| Mica                       |  |  |
| Accent                     |  |  |
| SAMPLE ORDER CODE  NBAY 24 |  |  |
| PRICING                    |  |  |
|                            |  |  |
| 1377                       |  |  |