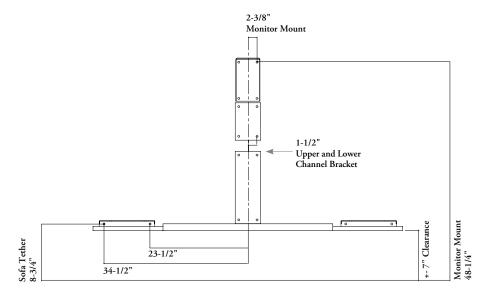

## banqs digital share wall mount integration kit dimensions & material requirements

| 25 lbs |
|--------|
|        |
| 20 lbs |
|        |

### **FEATURES**

- $\bullet$   $\:$  Sized specifically to provide ergonomic access to 30" deep Banqs Table with Flat Base
- Supports TV/monitor up to 28" (diagonal measure)
- Coordinating painted finish on metal channels and brackets
- Includes all hardware to connect to perpendicular sofas

#### NOTES

- Wall fasteners to be supplied by others
- TV/monitor mounting bracket is VESA complaint (with 75 x 75mm/100 x 100mm hole pattern)
- TV/monitor not included

| PRODUCT OPTIC | ONS |
|---------------|-----|
|---------------|-----|