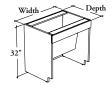

Xpress

### WHAT'S INCLUDED

1 base cabinet with levelers, 1 false front and mounting hardware.

# WHAT'S EXCLUDED

Countertop (CEWCT).

For people with reduced mobility, this cabinet allows a full front or a lateral approach. Sink Cut-Out must be done by installer.

Toe Kick - Front (CEATF) and Toe Kick - Side (CEATS) are not required and not compatible with this product.

When Flintwood Front Finish is specified, only Not Applicable (NA) Edge Trim Finish is available.

**Xpress** See *Xpress Program* and/or specification software for finishes availability.



# CEBKRO

Base Cabinet for Sink -People with Reduced Mobility - Open



### PRODUCT OPTIONS

| Depth  | Width      | Height | Front Finish                | Edge Trim Finish  | Case Finish     |
|--------|------------|--------|-----------------------------|-------------------|-----------------|
| 24, 29 | 33, 36, 42 | 32     | Source Laminate             | Edge Trim Colors  | Source Laminate |
|        |            |        | Foundation Laminate         | NA Not Applicable |                 |
|        |            |        | Grade 2 Laminate            |                   |                 |
|        |            |        | Flintwood<br>(No Cathedral) |                   |                 |
|        |            |        |                             |                   |                 |
|        |            |        |                             |