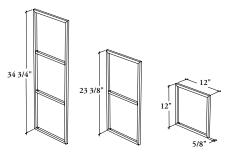

# Wall Shelving Unit - Metal Frame

Three-High (3) Two-High (2) One-High (1)

# PRODUCT OPTIONS

| Frame Configuration | Depth | Frame Finish |
|---------------------|-------|--------------|
| 1 One-High          | 12    | Foundation   |
| 2 Two-High          |       | Accent       |
| 3 Three-High        |       | Mica         |
|                     |       |              |
|                     |       |              |
|                     |       |              |