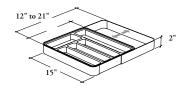

#### NOTES

The Drawer Organizer – Cultery Tray fits in 16" deep Standard – Soft Close drawers. To fit in 20" deep Undermount – Soft Close drawers, it needs to be positioned on the other side and extended from 12" to 21".

Compatible with all cabinets with drawers except for Base Cabinet – Filing Drawers (CEBDLF).

The Cutlery Tray is finished in grey plastic.