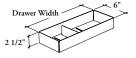

#### PRODUCT OPTIONS

| Drawer Width               | Width | Organizer Finish |  |
|----------------------------|-------|------------------|--|
| 16 Standard – Soft-Close   | 06    | Foundation       |  |
| 20 Undermount – Soft-Close |       | Accent           |  |
|                            |       | Mica             |  |
|                            |       |                  |  |
|                            |       |                  |  |
|                            |       |                  |  |

### SAMPLE ORDER CODE

|  | CEAOB 16 | 06 | 52 |
|--|----------|----|----|
|--|----------|----|----|

| DIMENSIONS<br>INCHES / MM |         | PRICING |  |
|---------------------------|---------|---------|--|
| Drawer W                  | W       |         |  |
| 16 / 406                  | 6 / 152 | 114     |  |
| 20 / 508                  | 6 / 152 | 125     |  |