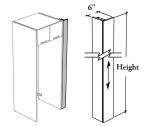

Xpress

### WHAT'S INCLUDED

1 filler panel and mounting hardware.

Side Filler can be installed to either match the case or the front of cabinet.

When Flintwood Side Filler Finish is specified, only Not Applicable (NA) Edge Trim Finish is available.

Compatible with storage listed below:

- Cabinet Kit for One Appliance Doors (CEKO)
  Cabinet Kit for Two Appliances Doors (CEKT)

**Xpress** See *Xpress Program* and/or specification software for finishes availability.



CEAFSK

# Side Filler - Cabinet Kit for **Appliance**



# PRODUCT OPTIONS

| Width | Height     | Side Filler Finish          | Edge Trim Finish  |  |
|-------|------------|-----------------------------|-------------------|--|
| 06    | 84, 90, 96 | Source Laminate             | Edge Trim Colors  |  |
|       |            | Foundation Laminate         | NA Not Applicable |  |
|       |            | Grade 2 Laminate            |                   |  |
|       |            | Flintwood<br>(No Cathedral) |                   |  |
|       |            |                             |                   |  |
|       |            |                             |                   |  |

### SAMPLE ORDER CODE

| CEAFSK 06 84 | XG | SS |
|--------------|----|----|
|--------------|----|----|

## **DIMENSIONS INCHES / MM**

# **PRICING**

|         |