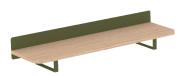

#### PRODUCT FEATURES

- Desktop Shelves can be placed on a worksurface or cabinet to provide an additional surface
- The metal legs are inset:
- 5" inset on 24"-36" wide shelves
- 10" inset on 42"-60" wide shelves

### PRODUCT OPTIONS

| Width                      | Shelf Finish                       | Back Accent Finish     | Leg Metal Finish          |
|----------------------------|------------------------------------|------------------------|---------------------------|
| 24, 30, 36, 42, 48, 54, 60 | Flintwood<br>Veneer<br>Chroma Wood | P Paint C Chroma Metal | P Paint<br>C Chroma Metal |