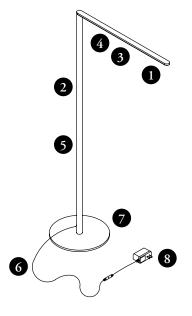

The efficient 6W Floor Lamp has a standard USB port for device charging. Lady 7 boasts a telescopic body which can rotate 360°. Offered in Matte White, Silver and Metallic Black.

LED Light Engine
Telescoping Body
Touch Dimming & On/Off
Color Temperature Adjustment
USB
External Power Cord
Base
DC Connection

Color Temperature Adjustment: From 2700K to 4000K

**Lumens:** 300

Color Rendering Index: 83

LED Lifespan: 50,000 Hours

Energy Consumption: 6.5W - 9 hour Auto Shut Off Timer

Dimming: Continuous Dimming (touchstrip)

USB-A Port: Standard, 5W for mobile device charging

Material: Aluminum, Plastic

Warranty: 5 Years

Voltage: 120V

## Base Finishes:

Standard: Metallic Black, Matte White, Silver

## Lady 7 Floor Lamp (YLLF)

- Height: 44-1/2" / 52"
- Width: 21"
- Depth: 10"