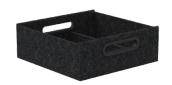

## YWCT Utility Tray

The Utility Tray is a versatile organizer that pairs perfectly with the Routes Utility Cart or stands alone for individual use. The tray includes a removable insert to subdivide the internal volume, offering flexible storage solutions for various items.

## What's Included

One tray.

## Notes

Felt is available in Lunar color and the handle is plastic in Ebony.